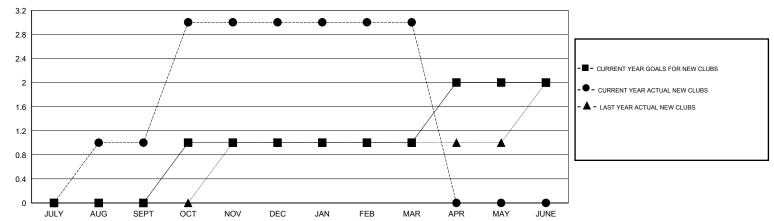

| 2                   | 0                          | 2                           | OCT/NOV/DEC           | 32                 | 122                        | 86                           | 36                          |
| JAN/FEB/MAR           | 0                | 0                   | 0                          | 0                           | JAN/FEB/MAR           | 8                  | 45                         | 51                           | -6                          |
| APR/MAY/JUNE          | 1                | 0                   | 0                          | 0                           | APR/MAY/JUNE          | 32                 | 0                          | 0                            | 0                           |

#### GOALS AND ACTUAL NEW CLUBS CUMULATIVE



#### GOALS AND ACTUAL MEMBERS CUMULATIVE



| DROPPED CLUBS: 0  DROPPED MEMBERS |         | 49 CLUBS OF 74 ADDED 1 OR MORE<br>NEW MEMBERS | GENDER DISTRIBUTION           MALE         1,164 (67.28%)           FEMALE         566 (32.72%) |     |  |
|-----------------------------------|---------|-----------------------------------------------|-------------------------------------------------------------------------------------------------|-----|--|
| DECEASED CLUB CANCELLED           | 11<br>0 | CLICK HERE FOR HEALTH                         | FAMILY UNIT MEMBERS                                                                             | 284 |  |
| OTHER                             | 191     | ASSESSMENT DATA                               | HEAD OF HOUSEHOLD