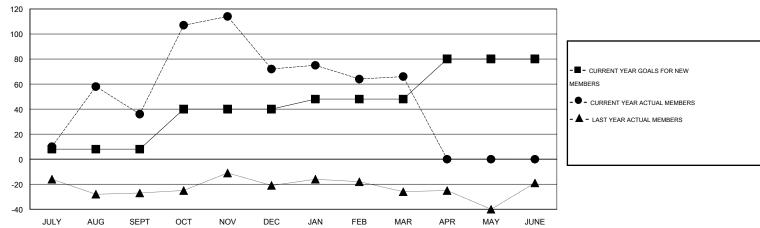

#### GOALS AND ACTUAL MEMBERS CUMULATIVE

| DROPPED CLUBS: 0  DROPPED MEMBERS |         | 49 CLUBS OF 74 ADDED 1 OR MORE<br>NEW MEMBERS | GENDER DISTRIBUTION           MALE         1,164 (67.28%)           FEMALE         566 (32.72%) |     |  |
|-----------------------------------|---------|-----------------------------------------------|-------------------------------------------------------------------------------------------------|-----|--|
| DECEASED CLUB CANCELLED           | 11<br>0 | CLICK HERE FOR HEALTH                         | FAMILY UNIT MEMBERS                                                                             | 284 |  |
| OTHER                             | 191     | ASSESSMENT DATA                               | HEAD OF HOUSEHOLD                                                                               |     |  |
| TOTAL                             | 202     |                                               | NON-HEAD OF HOUSEHOLD                                                                           | 147 |  |